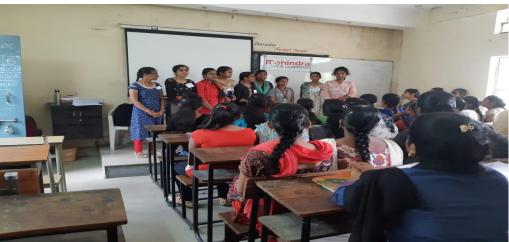

# GOVERNMENT DEGREE COLLEGE FOR WOMEN, BEGUMPET HYDERABAD-500016

(Autonomous - Affiliated to Osmania University)

Academic Year (2019-2020)

Mahindra Pride ClassRoom Training

From 24-02-2020 to 02-03-2020(7 Days Program) For Final Year students

**Company Name:** TASK (Mahindra Pride ClassRoom)

**Topic: Mahindra Pride Clasrooms Training Day 1 (24-02-2020)** 

No. of Students attended: 165

Objective: To Train students in life skills, Job skills etc Person: Mr. David Samuel, Ms.Ramani, Ms. Purnima

### **Course Out Comes:**

- Mahindra Pride Classroom helped students in learning Life Skills,
   Decision Making, Soft Skills, Communication skills. The One week
   program helped students in planning their future goals
- The diverse cultural activities of cooking and dressing is brought on a single platform.
- The session ended with the learning of Interview Skills.