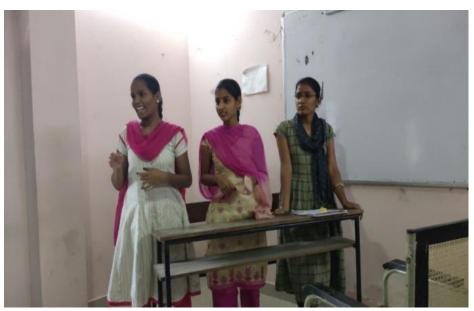

# GOVERNMENT DEGREE COLLEGE FOR WOMEN, BEGUMPET HYDERABAD-500016

(Autonomous - Affiliated to Osmania University)

Academic Year (2019-2020)

Mahindra Pride ClassRoom Training

From 24-02-2020 to 02-03-2020(7 Days Program) For Final Year students

**Company Name:** TASK (Mahindra Pride ClassRoom)

**Topic: Mahindra Pride Clasrooms Training Day 1 (24-02-2020)** 

No. of Students attended: 165

Objective: To Train students in life skills, Job skills etc Person: Mr. David Samuel, Ms.Ramani, Ms. Purnima

### **Course Out Comes:**

- Mahindra Pride Classroom helped students in learning Life Skills,
   Decision Making, Soft Skills, Communication skills. The One week
   program helped students in planning their future goals
- The diverse cultural activities of cooking and dressing is brought on a single platform.
- The session ended with the learning of Interview Skills.